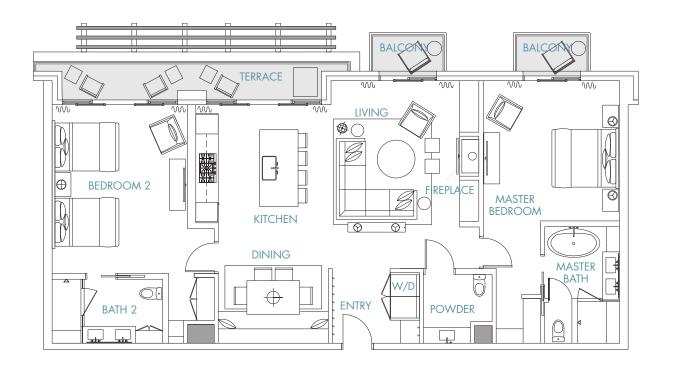

MAIN STREET

3 BEDROOM 3.5 BATH

INTERIOR: 1,874 SF TERRACE: 216 SF

4TH FLOOR WITH VIEWS
TO THE WEST

TERRACE + BALCONIES: 535 SF

4TH FLOOR WITH VIEWS TO THE SOUTHWEST

3 BEDROOM 3.5 BATH

INTERIOR: 1,959 SF TERRACE: 225 SF