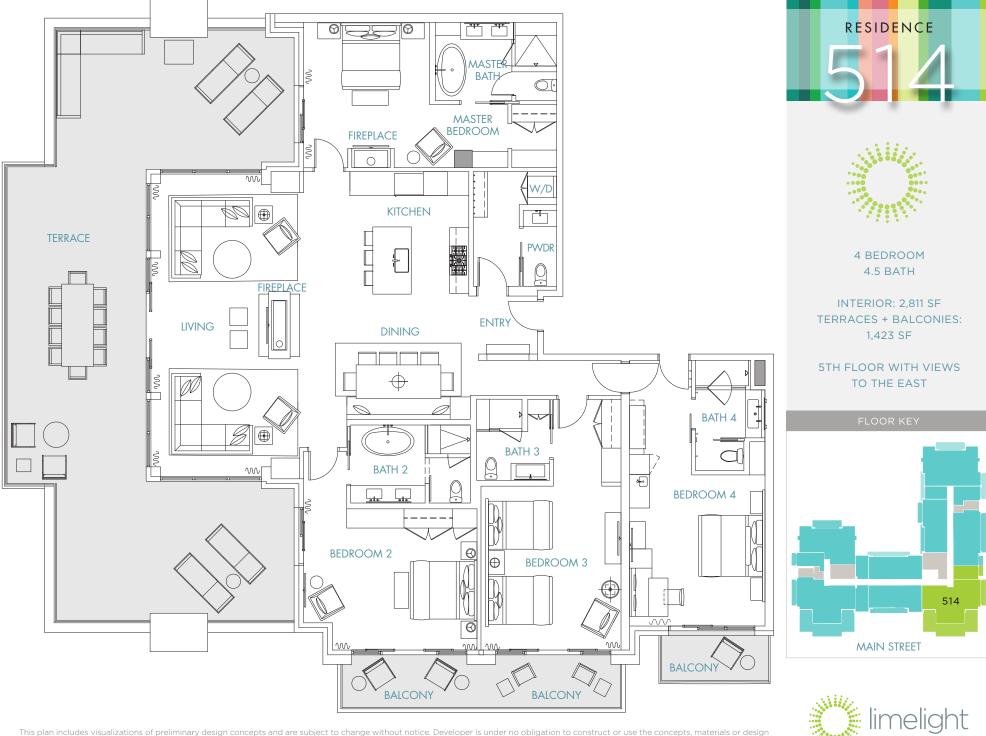

5TH FLOOR WITH VIEWS TO THE EAST

MAIN STREET

This plan includes visualizations of preliminary design concepts and are subject to change without notice. Developer is under no obligation to construct or use the concepts, materials or design details shown. No guarantee is made that proposed recreational areas, amenities, and other features will be provided or that, if provided, the number, type, size, location, cost and ability to access or use will be as depicted on this plan. © 2015, Aspen Skiing Company and Limelight. Limelight name and marks are the trademarks of Aspen Skiing Company LLC. Designated copyrighted materials, trademarks, photos, artwork and logos are the property of the respective owners and used pursuant to express agreement.