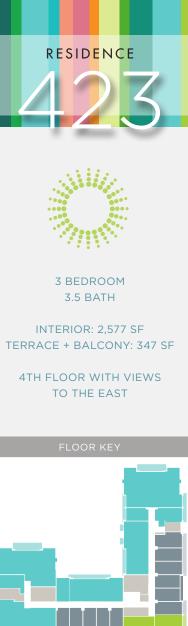

MAIN STREET

3 BEDROOM 3.5 BATH

INTERIOR: 1,874 SF TERRACE: 216 SF

4TH FLOOR WITH VIEWS
TO THE WEST

TERRACE + BALCONIES: 535 SF

4TH FLOOR WITH VIEWS TO THE SOUTHWEST

3 BEDROOM 3.5 BATH

INTERIOR: 1,959 SF TERRACE: 225 SF