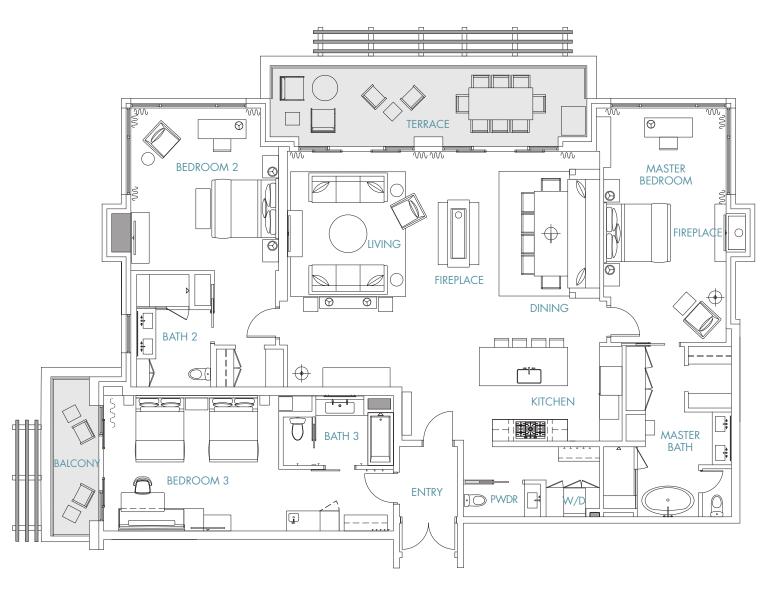

MAIN STREET

3 BEDROOM 3.5 BATH

INTERIOR: 1,874 SF TERRACE: 216 SF

4TH FLOOR WITH VIEWS
TO THE WEST

TERRACE + BALCONIES: 535 SF

4TH FLOOR WITH VIEWS TO THE SOUTHWEST

3 BEDROOM 3.5 BATH

INTERIOR: 1,959 SF TERRACE: 225 SF