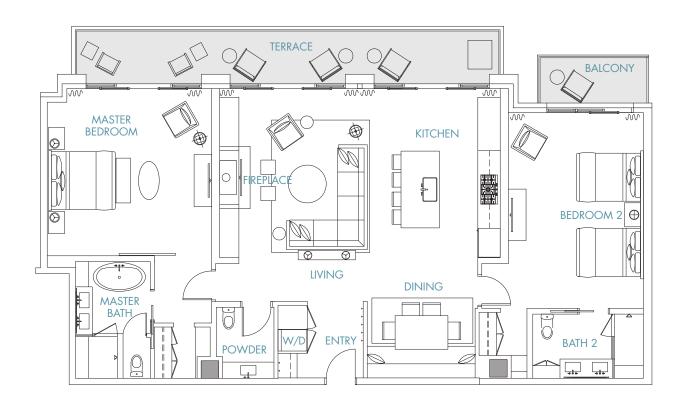

3 BEDROOM 3.5 BATH

INTERIOR: 1,874 SF TERRACE: 247 SF

5TH FLOOR WITH VIEWS
TO THE WEST

MAIN STREET

This plan includes visualizations of preliminary design concepts and are subject to change without notice. Developer is under no obligation to construct or use the concepts, materials or design details shown. No guarantee is made that proposed recreational areas, amenities, and other features will be provided or that, if provided, the number, type, size, location, cost and ability to access or use will be as depicted on this plan. © 2015, Aspen Skiing Company and Limelight name and marks are the trademarks of Aspen Skiing Company LLC. Designated copyrighted materials, trademarks, photos, artwork and logos are the property of the respective owners and used pursuant to express agreement.