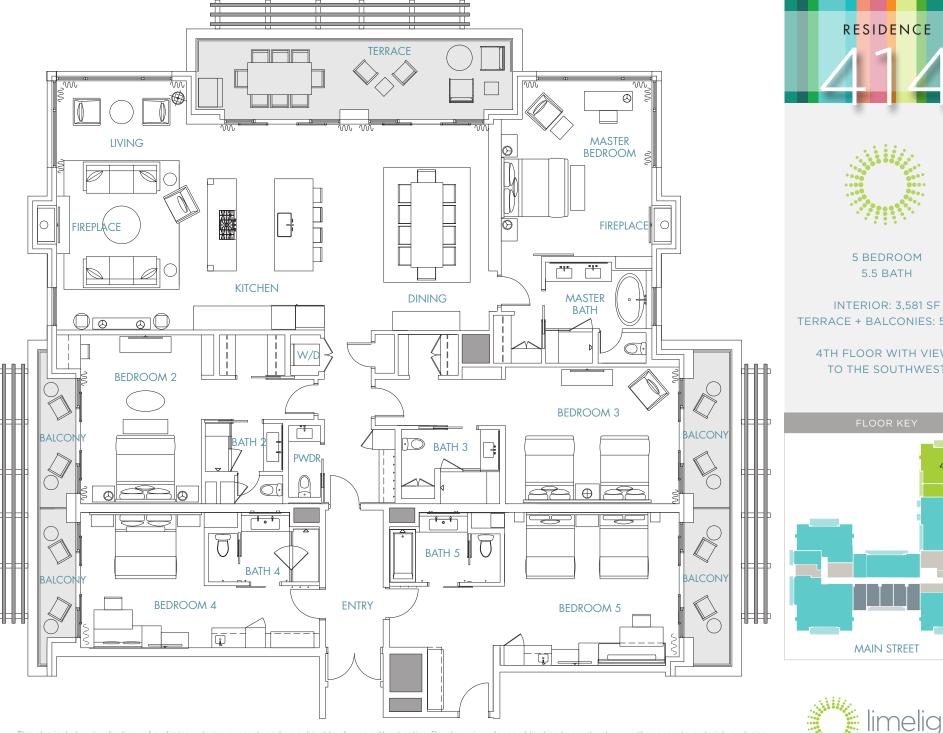

4 BEDROOM 4.5 BATH

INTERIOR: 3,158 SF TERRACE + BALCONIES: 425 SF

4TH FLOOR WITH VIEWS
TO THE EAST

This plan includes visualizations of preliminary design concepts and are subject to change without notice. Developer is under no obligation to construct or use the concepts, materials or design details shown. No guarantee is made that proposed recreational areas, amenities, and other features will be provided or that, if provided, the number, type, size, location, cost and ability to access or use will be as depicted on this plan. © 2015, Aspen Skiing Company and Limelight. Limelight name and marks are the trademarks of Aspen Skiing Company LLC. Designated copyrighted materials, trademarks, photos, artwork and logos are the property of the respective owners and used pursuant to express agreement.