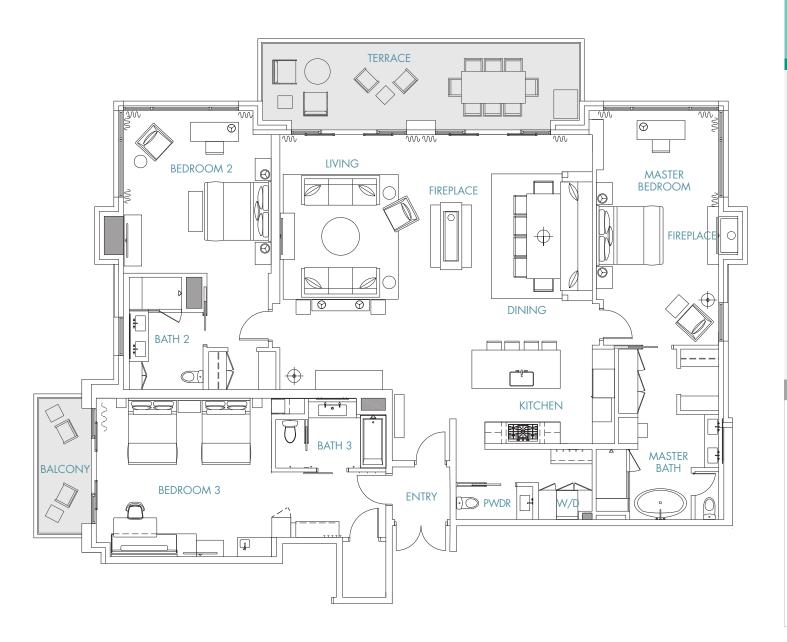

5TH FLOOR WITH VIEWS TO THE EAST

MAIN STREET

This plan includes visualizations of preliminary design concepts and are subject to change without notice. Developer is under no obligation to construct or use the concepts, materials or design details shown. No guarantee is made that proposed recreational areas, amenities, and other features will be provided or that, if provided, the number, type, size, location, cost and ability to access or use will be as depicted on this plan. © 2015, Aspen Skiing Company and Limelight. Limelight name and marks are the trademarks of Aspen Skiing Company LLC. Designated copyrighted materials, trademarks, photos, artwork and logos are the property of the respective owners and used pursuant to express agreement.