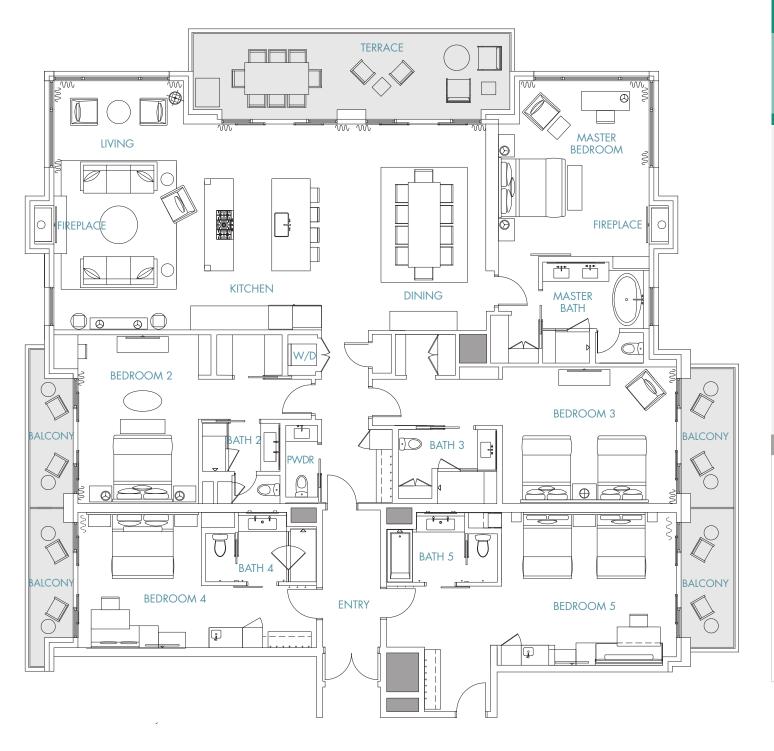

5TH FLOOR WITH VIEWS TO THE EAST

MAIN STREET

This plan includes visualizations of preliminary design concepts and are subject to change without notice. Developer is under no obligation to construct or use the concepts, materials or design details shown. No guarantee is made that proposed recreational areas, amenities, and other features will be provided or that, if provided, the number, type, size, location, cost and ability to access or use will be as depicted on this plan. © 2015, Aspen Skiing Company and Limelight. Limelight name and marks are the trademarks of Aspen Skiing Company LLC. Designated copyrighted materials, trademarks, photos, artwork and logos are the property of the respective owners and used pursuant to express agreement.