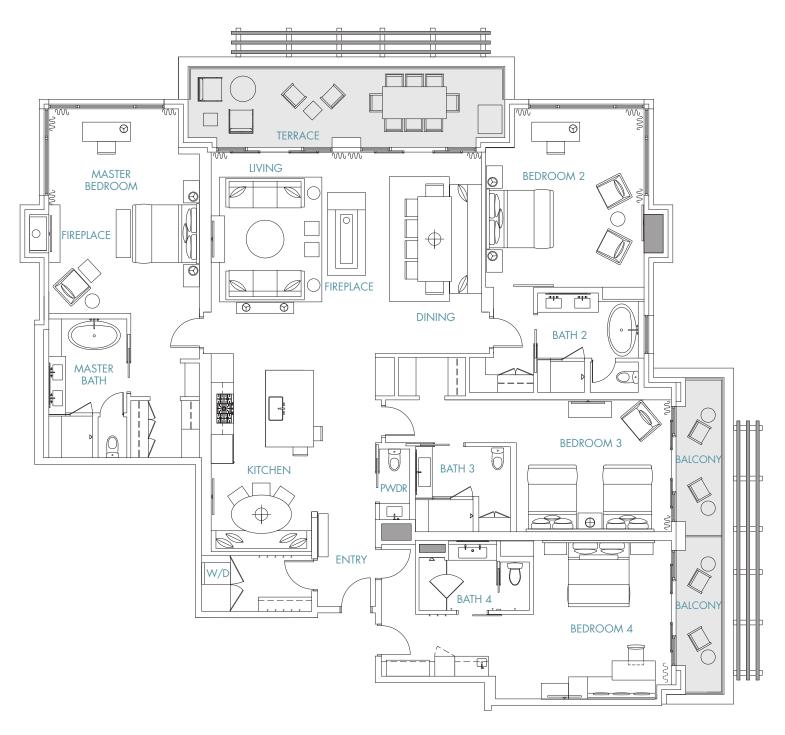

4 BEDROOM 4.5 BATH

INTERIOR: 3,158 SF TERRACE + BALCONIES: 425 SF

4TH FLOOR WITH VIEWS
TO THE EAST

This plan includes visualizations of preliminary design concepts and are subject to change without notice. Developer is under no obligation to construct or use the concepts, materials or design details shown. No guarantee is made that proposed recreational areas, amenities, and other features will be provided or that, if provided, the number, type, size, location, cost and ability to access or use will be as depicted on this plan. © 2015, Aspen Skiing Company and Limelight. Limelight name and marks are the trademarks of Aspen Skiing Company LLC. Designated copyrighted materials, trademarks, photos, artwork and logos are the property of the respective owners and used pursuant to express agreement.