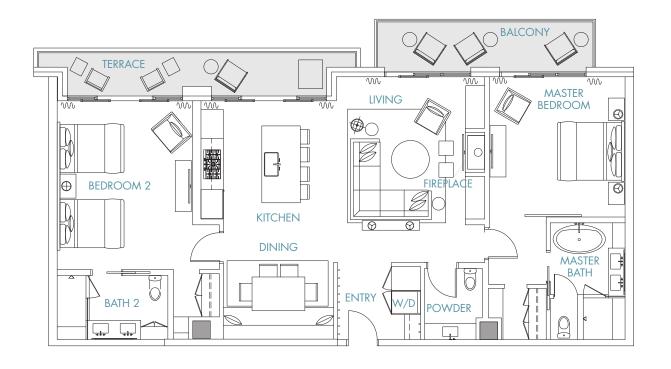

ludes visualizations of preliminary design concepts and are subject to change without notice. Developer is under no obligation to construct or use the concepts, materials or design details shown. No guarantee is made that proposed recreational areas, amenities, and other features will be provided or that, if provided, the number, type, size, location, cost and ability to access or use will be as depicted on this plan. © 2015, Aspen Skiing Company and Limelight. Limelight name and marks are the trademarks of Aspen Skiing Company LLC. Designated copyrighted materials, trademarks, photos, artwork and logos are the property of the respective owners and used pursuant to express agreement.













3 BEDROOM 3.5 BATH

INTERIOR: 1,874 SF TERRACE: 247 SF

5TH FLOOR WITH VIEWS
TO THE WEST

















MAIN STREET

This plan includes visualizations of preliminary design concepts and are subject to change without notice. Developer is under no obligation to construct or use the concepts, materials or design details shown. No guarantee is made that proposed recreational areas, amenities, and other features will be provided or that, if provided, the number, type, size, location, cost and ability to access or use will be as depicted on this plan. © 2015, Aspen Skiing Company and Limelight name and marks are the trademarks of Aspen Skiing Company LLC. Designated copyrighted materials, trademarks, photos, artwork and logos are the property of the respective owners and used pursuant to express agreement.









This plan includes visualizations of preliminary design concepts and ar