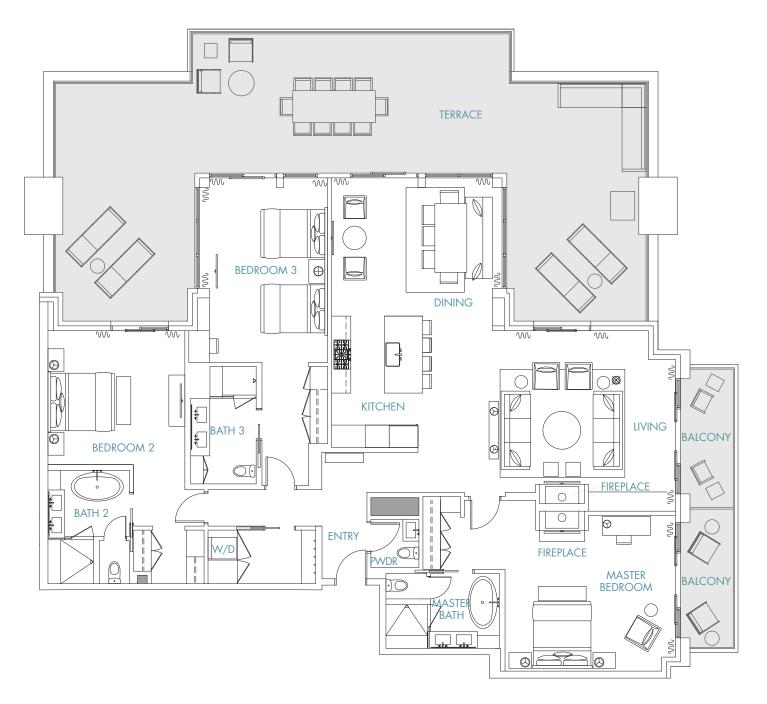

4 BEDROOM 4.5 BATH

INTERIOR: 3,158 SF TERRACE + BALCONIES: 425 SF

4TH FLOOR WITH VIEWS
TO THE EAST

This plan includes visualizations of preliminary design concepts and are subject to change without notice. Developer is under no obligation to construct or use the concepts, materials or design details shown. No guarantee is made that proposed recreational areas, amenities, and other features will be provided or that, if provided, the number, type, size, location, cost and ability to access or use will be as depicted on this plan. © 2015, Aspen Skiing Company and Limelight. Limelight name and marks are the trademarks of Aspen Skiing Company LLC. Designated copyrighted materials, trademarks, photos, artwork and logos are the property of the respective owners and used pursuant to express agreement.