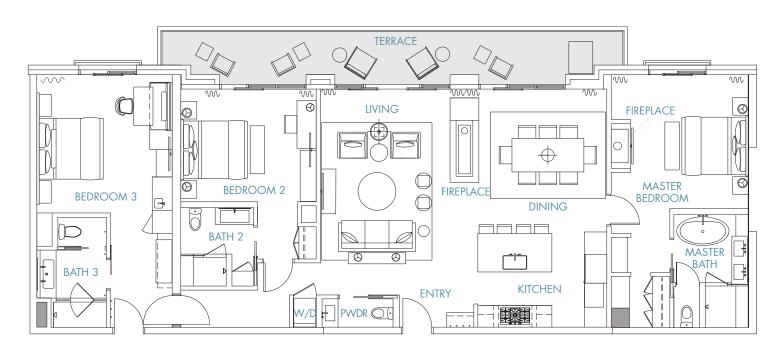

3 BEDROOM 3.5 BATH

INTERIOR: 1,874 SF TERRACE: 247 SF

5TH FLOOR WITH VIEWS
TO THE WEST

MAIN STREET

This plan includes visualizations of preliminary design concepts and are subject to change without notice. Developer is under no obligation to construct or use the concepts, materials or design details shown. No guarantee is made that proposed recreational areas, amenities, and other features will be provided or that, if provided, the number, type, size, location, cost and ability to access or use will be as depicted on this plan. © 2015, Aspen Skiing Company and Limelight name and marks are the trademarks of Aspen Skiing Company LLC. Designated copyrighted materials, trademarks, photos, artwork and logos are the property of the respective owners and used pursuant to express agreement.