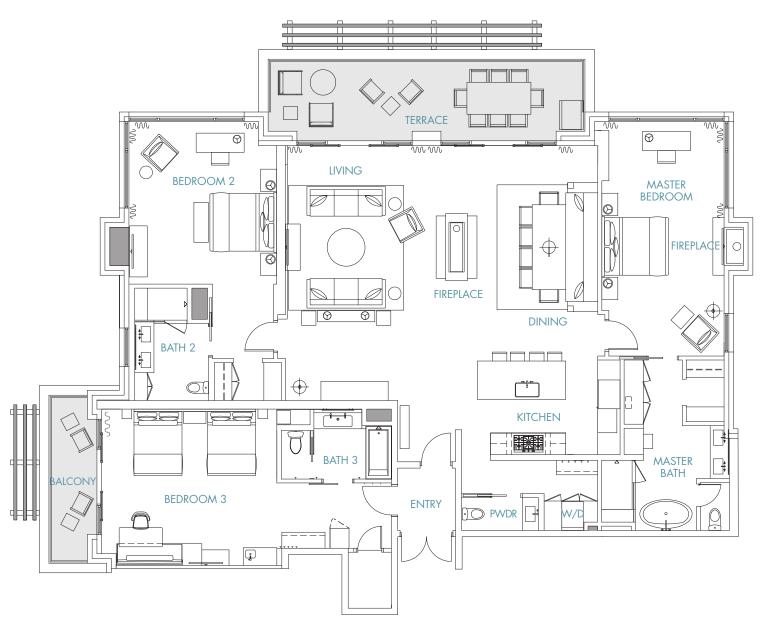

4 BEDROOM 4.5 BATH

INTERIOR: 3,158 SF TERRACE + BALCONIES: 425 SF

4TH FLOOR WITH VIEWS
TO THE EAST

This plan includes visualizations of preliminary design concepts and are subject to change without notice. Developer is under no obligation to construct or use the concepts, materials or design details shown. No guarantee is made that proposed recreational areas, amenities, and other features will be provided or that, if provided, the number, type, size, location, cost and ability to access or use will be as depicted on this plan. © 2015, Aspen Skiing Company and Limelight. Limelight name and marks are the trademarks of Aspen Skiing Company LLC. Designated copyrighted materials, trademarks, photos, artwork and logos are the property of the respective owners and used pursuant to express agreement.