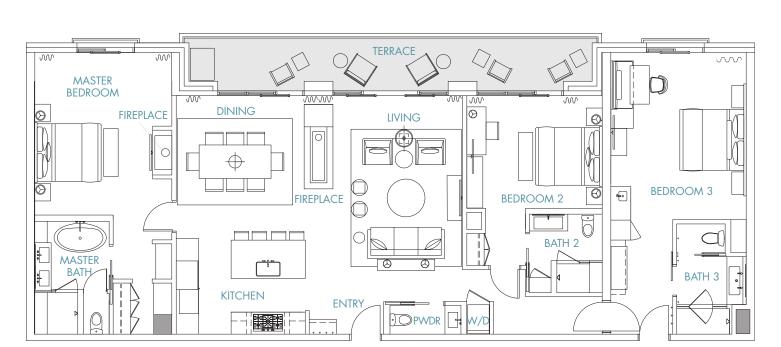

3 BEDROOM 3.5 BATH

INTERIOR: 1,874 SF TERRACE: 247 SF

5TH FLOOR WITH VIEWS
TO THE WEST

MAIN STREET

This plan includes visualizations of preliminary design concepts and are subject to change without notice. Developer is under no obligation to construct or use the concepts, materials or design details shown. No guarantee is made that proposed recreational areas, amenities, and other features will be provided or that, if provided, the number, type, size, location, cost and ability to access or use will be as depicted on this plan. © 2015, Aspen Skiing Company and Limelight name and marks are the trademarks of Aspen Skiing Company LLC. Designated copyrighted materials, trademarks, photos, artwork and logos are the property of the respective owners and used pursuant to express agreement.