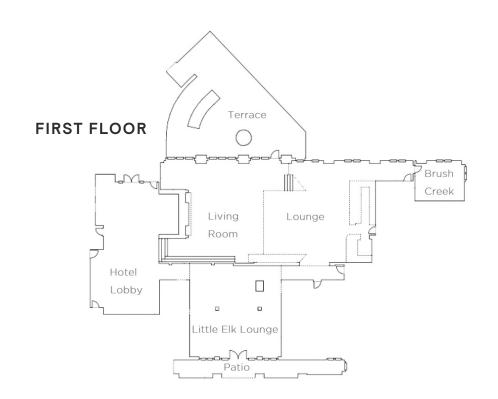

## LOWER VILLAGE LEVEL

| Function Room     | Floor       | Dimensions   | Sq Ft | Seated | Reception | Board Room |
|-------------------|-------------|--------------|-------|--------|-----------|------------|
| Owl Creek Room    | LV          | 59 x 28      | 1,652 | 88     | 160       | 42         |
| Brush Creek Room  | <b>1</b> st | 19 x 14      | 266   | 12     | N/A       | 12         |
| The Patio         | <b>1</b> st | 52 x 51 x 47 | 1077  | 40     | 97        | N/A        |
| The Lounge        | <b>1</b> st | 33 x 23      | 759   | 40     | 80        | N/A        |
| The Living Room   | <b>1</b> st | 47 x 38      | 1786  | 76     | 100       | N/A        |
| Little Elk Lounge | <b>1</b> st | 39 x 30      | 1170  | 26     | 30        | N/A        |