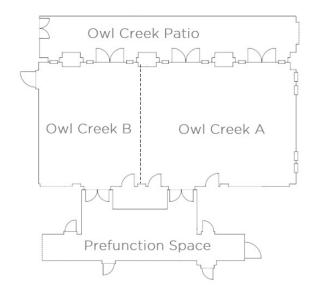

## LOWER VILLAGE LEVEL

| Function Room     | Floor       | Dimensions   | Sq Ft | Seated | Reception | Board Room |
|-------------------|-------------|--------------|-------|--------|-----------|------------|
| Owl Creek Room    | LV          | 59 x 28      | 1,652 | 88     | 160       | 42         |
| Brush Creek Room  | <b>1</b> st | 19 x 14      | 266   | 12     | N/A       | 12         |
| The Patio         | <b>1</b> st | 52 x 51 x 47 | 1077  | 40     | 97        | N/A        |
| The Lounge        | <b>1</b> st | 33 x 23      | 759   | 40     | 80        | N/A        |
| The Living Room   | <b>1</b> st | 47 x 38      | 1786  | 76     | 100       | N/A        |
| Little Elk Lounge | <b>1</b> st | 39 x 30      | 1170  | 26     | 30        | N/A        |